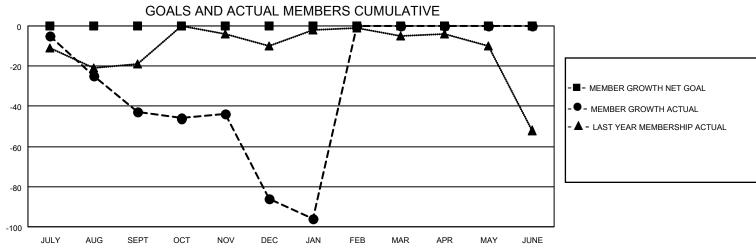

## MONTHLY MEMBERSHIP PROGRESS REPORT

LOCATION MAINE District 41 Results as of: 1/31/2021

| Clubs         |               |             |               | Members               |                        |                         |                                                    |  |
|---------------|---------------|-------------|---------------|-----------------------|------------------------|-------------------------|----------------------------------------------------|--|
|               | RESULTS FOR   | R 2020-2021 |               | RESULTS FOR 2020-2021 |                        |                         |                                                    |  |
| QUARTER       | NEW CLUB GOAL | NEW CLUBS   | DROPPED CLUBS | QUARTER MEMB          | BER GROWTH NET<br>GOAL | MEMBER GROWTH<br>ACTUAL | DROPPED<br>MEMBERS ACTUAL<br>(including transfers) |  |
| JULY/AUG/SEPT | 0             | 0           | 0             | JULY/AUG/SEPT         | 0                      | 15                      | 51                                                 |  |
| OCT/NOV/DEC   | 0             | 0           | 1             | OCT/NOV/DEC           | 0                      | 27                      | 67                                                 |  |
| JAN/FEB/MAR   | 0             | 0           | 0             | JAN/FEB/MAR           | 0                      | 0                       | 10                                                 |  |
| APR/MAY/JUNE  | 0             | 0           | 0             | APR/MAY/JUNE          | 0                      | 0                       | 0                                                  |  |