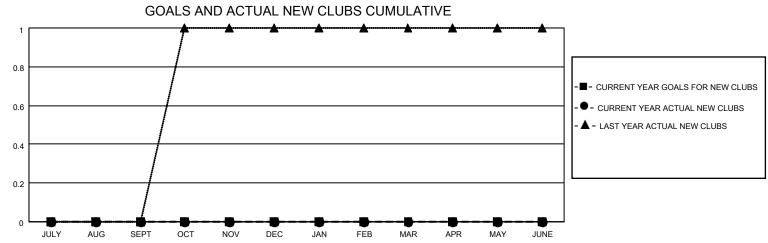

## MONTHLY MEMBERSHIP PROGRESS REPORT

LOCATION MAINE District 41 Results as of: 1/31/2021

| Clubs         |               |             |               | Members               |                        |                         |                                                    |  |
|---------------|---------------|-------------|---------------|-----------------------|------------------------|-------------------------|----------------------------------------------------|--|
|               | RESULTS FOR   | R 2020-2021 |               | RESULTS FOR 2020-2021 |                        |                         |                                                    |  |
| QUARTER       | NEW CLUB GOAL | NEW CLUBS   | DROPPED CLUBS | QUARTER MEMB          | BER GROWTH NET<br>GOAL | MEMBER GROWTH<br>ACTUAL | DROPPED<br>MEMBERS ACTUAL<br>(including transfers) |  |
| JULY/AUG/SEPT | 0             | 0           | 0             | JULY/AUG/SEPT         | 0                      | 15                      | 51                                                 |  |
| OCT/NOV/DEC   | 0             | 0           | 1             | OCT/NOV/DEC           | 0                      | 27                      | 67                                                 |  |
| JAN/FEB/MAR   | 0             | 0           | 0             | JAN/FEB/MAR           | 0                      | 0                       | 10                                                 |  |
| APR/MAY/JUNE  | 0             | 0           | 0             | APR/MAY/JUNE          | 0                      | 0                       | 0                                                  |  |